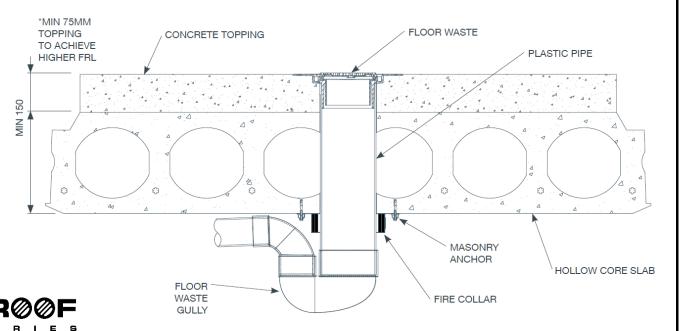

## System FC731

**Penetration Detail:** PVC Floor Waste (FWG) fire-stopped with Allproof Low Profile Fire Collar

**Separating Element:** Min. 150mm thick Hollow Core Concrete Floor

## **Installation Instructions:**

- 1. Ensure substrate around pipe is flat and free from obstructions.
- 2. Open the collar and position it around the pipe.
- 3. Slide the tab through the slot and fold it back to lock.
- 4. Secure the collar using M6 x 25mm masonry or M6 x 45mm DBZ wedge anchors. Do not use plastic or nylon-based fixings.
- 5. Install only from underside of slab.

## **Services & Ratings (FRR)**

| Service Penetration | Pipe Size | Slab Depth | Collar Size | Core Hole Size | FRR     |
|---------------------|-----------|------------|-------------|----------------|---------|
| PVC floor waste     | 80mm      | 150mm      | ALLFC80     | 87mm           | -/60/60 |
| PVC floor waste     | 100mm     | 150mm      | ALLFC100    | 112mm          | -/60/60 |
| PVC floor waste     | 80mm      | 200mm      | ALLFC80     | 87mm           | -/90/90 |
| PVC floor waste     | 100mm     | 200mm      | ALLFC100    | 112mm          | -/90/90 |